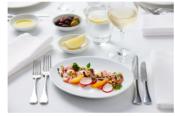

#### STARTER (shared)

Chefs Antipasto to share

San Daniele prosciutto, artisanal felino salami, pecorino, caprese skewers - heirloom tomato, fresh basil, fior di latte mozzarella, Sicilian skewers - white anchovy, green olive, sweet pickle, white wine vinegar, garlic sea salt & rosemary foccacia

Optional - Add calamari / Add arancini