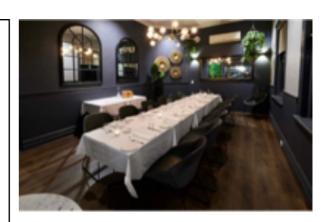

## The Space

Our unique venue has a striking interior which exudes sophisticated style and character.

Vivace offers 3 private and semi- private dining rooms.

- Intimate space for small groups of 10
- Entire upstairs space accommodates 35 seated
- Exclusive venue hire can accommodate up to 80 seated and 100 standing.

Our 3 Private Dining Rooms are unique in size, flexibility and capacity. Your function room will be allocated according to availability, suitability and capacity required for the size of your function. Whilst you may request a function room preference, Vivace will endeavour to accommodate your wishes but will reserve the right to accommodate your function according to the most suitable space available. Requests for specific rooms are at the managers discretion.