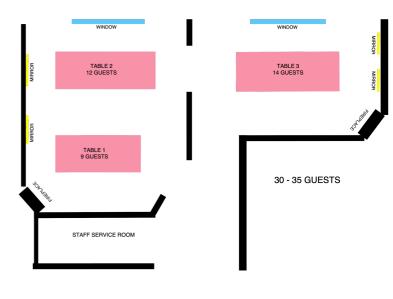

# PRIVATE FUNCTION ROOM REQUIREMENTS Booking Terms & Conditions

| AREA CAPACITY                             | SEATED                                                         |  |  |
|-------------------------------------------|----------------------------------------------------------------|--|--|
| Exclusive Venue Hire<br>Entire Restaurant | 50-80<br>Alternate or Banquet style menu only                  |  |  |
| Upstairs Private Room 1                   | min 14 - 18                                                    |  |  |
| Upstairs Private Room 2                   | min 10-12                                                      |  |  |
| Upstairs Private Room 1&2 combined        | 19 - 35                                                        |  |  |
| Downstairs<br>Semi-private Room 3         | 12 - 20<br>* varied minimum spend*<br>FRI/SAT DINNER - \$3,500 |  |  |

#### **MENUS**

Our menus a designed to cater for everyone, we do all possible to offer excellent choices including most dietary requirements, flexibility and exceptional value. Whilst we endeavour to do our very best to cater for allergy requirements, it is impossible to guarantee cross contamination will not occur. Functions with over 35 guest are required to select either a 'shared' option style menu or an 'alternate drop' menu. The menu will be tailored to suit your individual requirements.