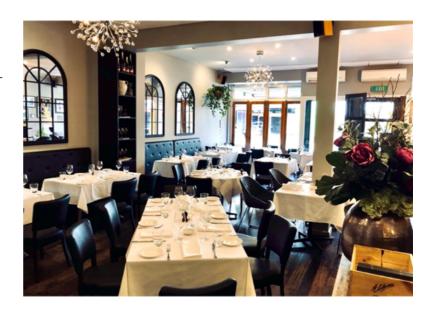

## The Space

Our unique venue has a striking interior which exudes sophisticated style and character.

Vivace offers 3 private and semi- private dining rooms.

- Intimate space for small groups of 10
- Entire upstairs space accommodates 35 seated
- Exclusive venue hire can accommodate up to 80 seated and 100 standing.