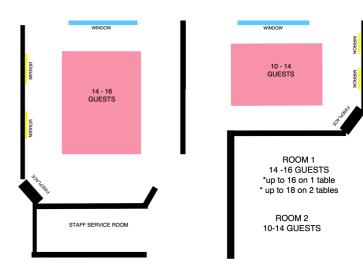

# PRIVATE FUNCTION ROOM REQUIREMENTS Booking Terms & Conditions

| AREA CAPACITY                             | SEATED                                                         |  |  |
|-------------------------------------------|----------------------------------------------------------------|--|--|
| Exclusive Venue Hire<br>Entire Restaurant | 50-80<br>Alternate or Banquet style menu only                  |  |  |
| Upstairs Private Room 1                   | min 14 - 18                                                    |  |  |
| Upstairs Private Room 2                   | min 10-12                                                      |  |  |
| Upstairs Private Room 1&2 combined        | 19 - 35                                                        |  |  |
| Downstairs<br>Semi-private Room 3         | 12 - 20<br>* varied minimum spend*<br>FRI/SAT DINNER - \$3,500 |  |  |

Functions requiring both Room 1&2 for 18-35 guests will require the minimum spend for 2 rooms and a security deposit for each room at the time of booking.

Example: 10-16 guests requires 1 Room booking \$250 deposit and min spend \$1250. \*Room 1 seats 16 comfortably on 1 table but can also accommodate a maximum capacity of 18 guests on 2 tables\* 19-35 guests requires both room 1&2, \$500 deposit and min spend \$2500.

Our 3 Private Dining Rooms are unique in size, flexibility and capacity. Your function room will be allocated according to availability, suitability and capacity required for the size of your function. Whilst you may request a function room preference, Vivace will endeavour to accommodate your wishes but will reserve the right to accommodate your function according to the most suitable space available. Requests for specific rooms are at the managers discretion.