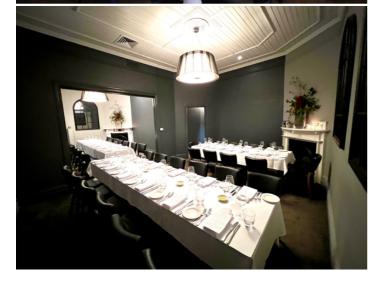

## The Space

Our unique venue has a striking interior which exudes sophisticated style and character.

Vivace offers 3 private and semi- private dining rooms.

- Intimate space for small groups of 10
- Entire upstairs space accommodates 35 seated
- Exclusive venue hire can accommodate up to 80 seated and 100 standing.

Our 3 Private Dining Rooms are unique in size, flexibility and capacity. Your function room will be allocated according to availability, suitability and capacity required for the size of your function. Whilst you may request a function room preference, Vivace will endeavour to accommodate your wishes but will reserve the right to accommodate your function according to the most suitable space available. Requests for specific rooms are at the managers discretion.