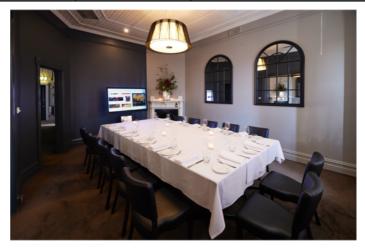

## The Space

Our unique venue has a striking interior which exudes sophisticated style and character.

Vivace offers 3 private and semi- private dining rooms.

- Intimate space for small groups of 10
- Entire upstairs space accommodates 35 seated
- Exclusive venue hire can accommodate up to 80 seated and 100 standing.

# PRIVATE FUNCTION ROOM REQUIREMENTS Booking Terms & Conditions

| AREA CAPACITY                             | SEATED                                                         |  |  |
|-------------------------------------------|----------------------------------------------------------------|--|--|
| Exclusive Venue Hire<br>Entire Restaurant | 50-80<br>Alternate or Banquet style menu only                  |  |  |
| Upstairs Private Room 1                   | min 14 - 18                                                    |  |  |
| Upstairs Private Room 2                   | min 10-12                                                      |  |  |
| Upstairs Private Room 1&2 combined        | 19 - 35                                                        |  |  |
| Downstairs<br>Semi-private Room 3         | 12 - 20<br>* varied minimum spend*<br>FRI/SAT DINNER - \$3,500 |  |  |