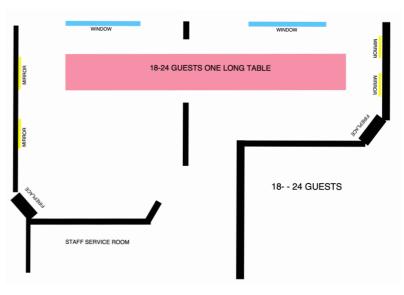

# PRIVATE FUNCTION ROOM REQUIREMENTS Booking Terms & Conditions

| AREA CAPACITY                             | SEATED                                                         |  |  |
|-------------------------------------------|----------------------------------------------------------------|--|--|
| Exclusive Venue Hire<br>Entire Restaurant | 50-80<br>Alternate or Banquet style menu only                  |  |  |
| Upstairs Private Room 1                   | min 14 - 18                                                    |  |  |
| Upstairs Private Room 2                   | min 10-12                                                      |  |  |
| Upstairs Private Room 1&2 combined        | 19 - 35                                                        |  |  |
| Downstairs<br>Semi-private Room 3         | 12 - 20<br>* varied minimum spend*<br>FRI/SAT DINNER - \$3,500 |  |  |

Functions requiring both Room 1&2 for 18-35 guests will require the minimum spend for 2 rooms and a security deposit for each room at the time of booking.

Example: 10-16 guests requires 1 Room booking \$250 deposit and min spend \$1250. \*Room 1 seats 16 comfortably on 1 table but can also accommodate a maximum capacity of 18 guests on 2 tables\* 19-35 guests requires both room 1&2, \$500 deposit and min spend \$2500.