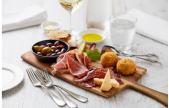

#### STARTER (shared)

Chefs Antipasto to share

San Daniele prosciutto, artisanal felino salami, pecorino, caprese skewers - heirloom tomato, fresh basil, fior di latte mozzarella, Sicilian skewers - white anchovy, green olive, sweet pickle, white wine vinegar, garlic sea salt & rosemary foccacia

#### FNTRÈF

Seafood Platters & Chefs Antipasto to share

Freshly shucked Pacific oysters, calamari fritti, flame grilled QLD tiger prawns
San Daniele prosciutto, artisanal felino salami, pecorino, caprese & Sicilian skewers, seasalt & rosemary focaccia