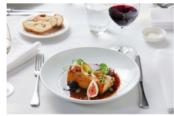

#### MAIN (choice)

Gnocchi 'alla Sorrentina' tomato, basil pesto, bufalo mozzarella, (v)

Fish of the day - Southern coast Rockling fillet, orange glazed beets, salsa verde (gf)

18 hour slow cooked Gippsland lamb shoulder, caponata, dutch carrots, feta, braising jus (gf)

#### MAIN (choice)

Gnocchi 'alla Sorrentina' tomato, basil pesto, bufalo mozzarella, fresh basil (v)

Fish of the day - local caught snapper fillet, orange glazed beets, salsa verde (gf)

Western plains pork belly, apple, onion relish, sprouts, pancetta, mustard wine jus (gf)