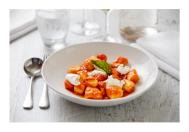

#### MAIN (choice)

Gnocchi 'alla Sorrentina' tomato, basil pesto, bufalo mozzarella, fresh basil (v)

Fish of the day - Southern coast Rockling fillet, orange glazed beets, salsa verde (gf)

18 hour slow cooked Gippsland lamb shoulder, caponata, dutch carrots, feta, braising jus (gf)

#### MAIN (choice)

Gnocchi 'alla Sorrentina' tomato, basil pesto, bufalo mozzarella, (v)

Fish of the day - Southern coast Rockling fillet, orange glazed beets, salsa verde (gf)

18 hour slow cooked Gippsland lamb shoulder, caponata, dutch carrots, feta, braising jus (gf)

#### MAIN (choice)

Gnocchi 'alla Sorrentina' tomato, basil pesto, bufalo mozzarella, fresh basil (v)

Fish of the day - local caught snapper fillet, orange glazed beets, salsa verde (gf)

Western plains pork belly, apple, onion relish, sprouts, pancetta, mustard wine jus (gf)